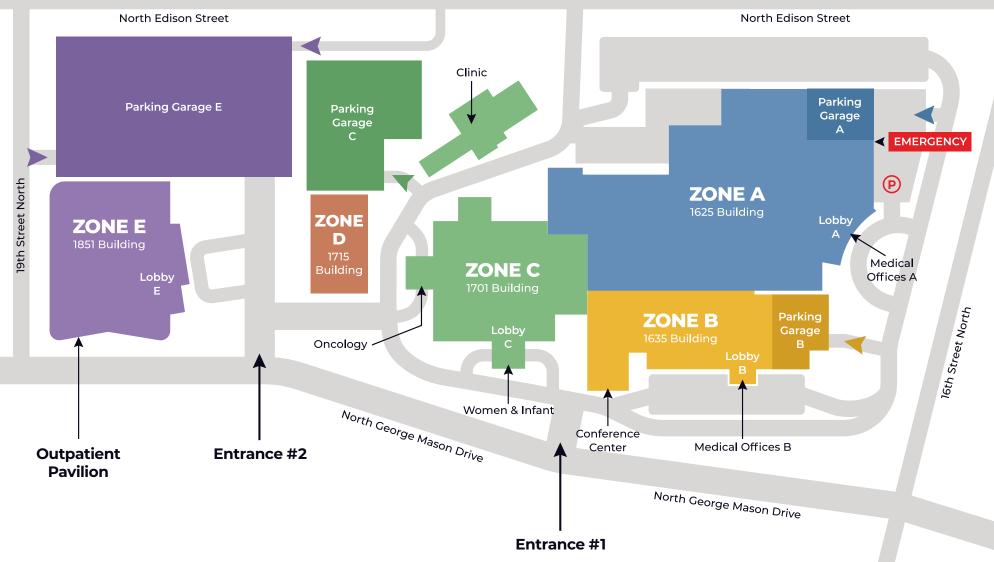

## **Campus Directory**

VHC Health Main Campus

vhchealth.org

| Destination                                            | Zone | Floor |
|--------------------------------------------------------|------|-------|
| Admitting                                              | Α    | G     |
| Behavioral Health Unit                                 | В    | G     |
| Bridge Walkway to Medical Offices C                    | С    | 1     |
| Cancer Resource Center                                 | С    | 1     |
| Cardiac Cath Lab                                       | Α    | 1     |
| Cardiopulmonary Rehabilitation                         | С    | G     |
| Cardiovascular & Thoracic Surgery Associates           | Α    | 2     |
| Cardiovascular ICU                                     | Α    | 2     |
| Cashier                                                | Α    | G     |
| Chapel                                                 | Α    | G     |
| Classrooms (Zone <b>C</b> )                            | С    | 1     |
| Conference Center                                      | В    | 1     |
| Emergency Department                                   | Α    | G     |
| Executive Health                                       | В    | 1     |
| Executive Offices                                      | Α    | 1     |
| Food Court                                             | В    | 1     |
| Gift Shop (Zone <b>A</b> )                             | Α    | G     |
| GI-Unit                                                | В    | 2     |
| Heart Station                                          | E    | 3     |
| Human Resources                                        | С    | G     |
| Imaging (CT/MRI)                                       | E    | 1     |
| Imaging (Nuclear Medicine)                             | E    | 1     |
| Imaging (Women's Imaging Center)                       | E    | 1     |
| Imaging (Check-in)                                     | E    | 1     |
| Intensive Care Unit (ICU)                              | Α    | 2     |
| Interventional Radiology                               | Α    | G     |
| Lobby <b>A</b> (Information Desk)                      | Α    | G     |
| Lobby <b>B</b> (Information Desk)                      | В    | 1     |
| Lobby <b>C</b> (Information Desk)                      | С    | 1     |
| Lobby <b>E</b> (Information Desk)                      | E    | 1     |
| Medical Offices Suites 200-290 (Zone B)                | Α    | 2     |
| Medical Offices Suites <b>3A-3D</b>                    | E    | 3     |
| Medical Offices Suites <b>300-399</b> (Zone <b>B</b> ) | В    | 3     |
| Medical Offices Suites <b>4A-4D</b>                    | E    | 4     |

| Destination                                            | Zone | Floor |
|--------------------------------------------------------|------|-------|
| Medical Offices Suites <b>400-499</b> (Zone <b>B</b> ) | В    | 4     |
| Medical Records                                        | С    | 1     |
| Neonatal Intensive Care Unit (NICU)                    | В    | 2     |
| Outpatient Infusion                                    | С    | G     |
| Outpatient Lab                                         | В    | 1     |
| Outpatient Lab / Pavilion                              | E    | 1     |
| Outpatient Pharmacy                                    | В    | 1     |
| Outpatient Pharmacy / Pavilion                         | E    | 1     |
| Outpatient Rehabilitation                              | E    | G     |
| Parking <b>A</b> Elevators                             | Α    | G     |
| Parking <b>B</b> Elevators                             | В    | 1     |
| Parking <b>C</b> Elevators (1715 Building)             | D    | 1     |
| Parking <b>E</b> Elevators                             | E    | 1     |
| Patient Rooms <b>220-239</b>                           | С    | 2     |
| Patient Rooms <b>240-257</b>                           | С    | 2     |
| Patient Rooms <b>300-310</b>                           | С    | 3     |
| Patient Rooms <b>320-371</b>                           | С    | 3     |
| Patient Rooms <b>401-421</b>                           | Α    | 4     |
| Patient Rooms 448-475                                  | С    | 4     |
| Patient Rooms <b>476-499</b>                           | С    | 4     |
| Patient Rooms <b>501-544</b>                           | Α    | 5     |
| Patient Rooms 601-645                                  | Α    | 6     |
| Patient Rooms <b>701-745</b>                           | Α    | 7     |
| Patient Rooms <b>801-845</b>                           | Α    | 4     |
| Pre-Operative Screening                                | Α    | G     |
| Radiation Oncology                                     | С    | G     |
| Short Stay Unit                                        | Α    | 1     |
| Sleep Lab                                              | Α    | 1     |
| Surgical Center – Pavilion                             | E    | 2     |
| Surgical Center / GI-Unit                              | E    | 2     |
| VHC Health Foundation                                  | С    | 1     |
| Women's Health Center                                  | E    | 5     |
| Wound Healing & Hyperbaric Center                      | С    | G     |
|                                                        |      |       |